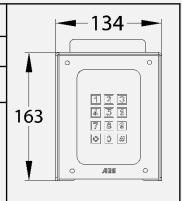

## Auxiliary **Pedestal** Keypads & Prox readers.

| AUX-PED-KP/4GE                                                                                                                                                                   | Europe         |                        | <b>─</b> 134 <b>─</b>    |
|----------------------------------------------------------------------------------------------------------------------------------------------------------------------------------|----------------|------------------------|--------------------------|
| AUX-PED-KP/4GA                                                                                                                                                                   | USA            | _                      | 0 0                      |
| AUX-PED-KP/4GAU                                                                                                                                                                  | Australia & NZ | Ī                      | 123                      |
| Auxiliary pedestal keypad. All black panel with textured powder coated aluminium hood and gloss black acrylic facia trim over a tough metal back plate. Blue illuminated keypad. |                | 163<br> <br> <br> <br> | 4 5 6<br>7 8 9<br>0 0 27 |