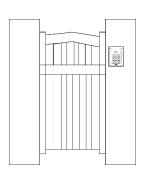

### Auxiliary Keypad Unit

**Auxiliary Prox** 

Reader Unit

1))) E

AES

All devices are connected to a master unit which has a built in transmitter.

#### Master Keypad Unit

Gate/Entrance 1

- Can have a mix of keypads & prox reader units in one set up.
- DDA LEDS on each auxiliary unit indicates correct or incorrect code/card used.
- Relay on every auxiliary unit that can be set via a dip switch.
- Keypad tones/ confirmation sound can be adjusted on auxiliary units.
- Units are wired via 5 cores of cat 5 cable.