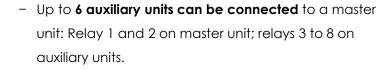

#### Master Keypad Unit

Gate/Entrance 1

- Can have a mix of keypads & prox reader units in one set up.
- DDA LEDS on each auxiliary unit indicates correct or incorrect code/card used.
- Relay on every auxiliary unit that can be set via a dip switch.
- Keypad tones/ confirmation sound can be adjusted on auxiliary units.
- Units are wired via 5 cores of cat 5 cable.