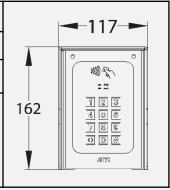

| AUX-MOD-KP-PX/4GE  | Europe         |
|--------------------|----------------|
| AUX-MOD-KP-PX/4GA  | USA            |
| AUX-MOD-KP-PX/4GAU | Australia & NZ |

Auxiliary pedestal keypad & proximity reader. All black panel with textured powder coated aluminium hood and gloss black acrylic facia trim over a tough metal back plate. Modern blue illuminated keypad.