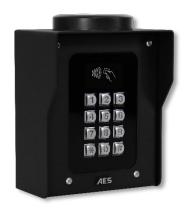

Master unit with keypad, proximity reader & built in 4G Prime PCB. All black panel with textured powder coated aluminium hood and gloss black acrylic facia trim over a tough metal back plate. Complete with modern blue illuminated keypad.

| AUX-PED-KP-PX/4GE                                                                                                                                                                    | Europe         |     | <del></del> -134-         |
|--------------------------------------------------------------------------------------------------------------------------------------------------------------------------------------|----------------|-----|---------------------------|
| AUX-PED-KP-PX/4GA                                                                                                                                                                    | USA            |     |                           |
| AUX-PED-KP-PX/4GAU                                                                                                                                                                   | Australia & NZ | 1   | m) 5                      |
| Auxiliary pedestal keypad & proximity reader.  All black panel with textured powder coated aluminium hood and gloss black acrylic facia trim over a tough metal back plate. Complete |                | 163 | 123<br>453<br>789<br>00 m |