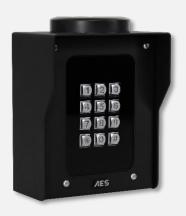

| AUX-MOD-KP-PX/4GE  | Europe         |
|--------------------|----------------|
| AUX-MOD-KP-PX/4GA  | USA            |
| AUX-MOD-KP-PX/4GAU | Australia & NZ |

Auxiliary pedestal keypad & proximity reader. All black panel with textured powder coated aluminium hood and gloss black acrylic facia trim over a tough metal back plate. Modern blue illuminated keypad.

| AUX-MOD-PX/4GE  | Europe         |
|-----------------|----------------|
| AUX-MOD-PX/4GA  | USA            |
| AUX-MOD-PX/4GAU | Australia & NZ |

**Auxiliary proximity reader.** All black panel with textured powder coated aluminium hood and gloss black acrylic facia trim over a tough metal back plate.