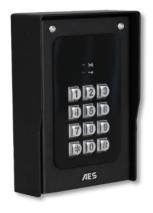

### Auxiliary Keypads & Prox readers.

| AUX-MOD-KP/4GE  | Europe         |
|-----------------|----------------|
| AUX-MOD-KP/4GA  | USA            |
| AUX-MOD-KP/4GAU | Australia & NZ |

**Auxiliary keypad.** All black panel with textured powder coated aluminium hood and gloss black acrylic facia trim over a tough metal back plate. Complete with modern blue illuminated keypad.