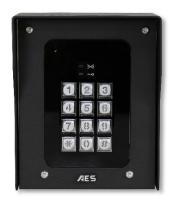

# **Master Units:** Keypads, Prox readers & built in transmitter.

| MST-PED-KP-PX/4GE  | Europe         |
|--------------------|----------------|
| MST-PED-KP-PX/4GA  | USA            |
| MST-PED-KP-PX/4GAU | Australia & NZ |

Master unit with keypad, proximity reader & built in 4G Prime PCB. All black panel with textured powder coated aluminium hood and gloss black acrylic facia trim over a tough metal back plate. Complete with modern blue illuminated keypad.