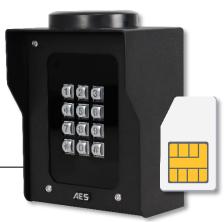

# **Master Units:** Keypads, Prox readers & built in transmitter.

| MST-PED-KP-PX/4GE  | Europe         |
|--------------------|----------------|
| MST-PED-KP-PX/4GA  | USA            |
| MST-PED-KP-PX/4GAU | Australia & NZ |

Master unit with keypad, proximity reader & built in 4G Prime PCB. All black panel with textured powder coated aluminium hood and gloss black acrylic facia trim over a tough metal back plate. Complete with modern blue illuminated keypad.