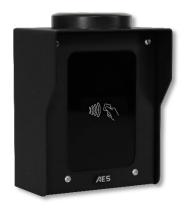

with modern blue illuminated keypad.

| AUX-PED-PX/4GE                                                                                                                                                    | Europe         |     | <del></del> 134 <del></del> - |
|-------------------------------------------------------------------------------------------------------------------------------------------------------------------|----------------|-----|-------------------------------|
| AUX-PED-PX/4GA                                                                                                                                                    | USA            |     | 0 0                           |
| AUX-PED-PX/4GAU                                                                                                                                                   | Australia & NZ | Ī   | - 20g                         |
| Auxiliary pedestal proximity reader. All black panel with textured powder coated aluminium hood and gloss black acrylic facia trim over a tough metal back plate. |                | 163 | W) For                        |

| AUX-MOD-PX/4GE  | Europe         |
|-----------------|----------------|
| AUX-MOD-PX/4GA  | USA            |
| AUX-MOD-PX/4GAU | Australia & NZ |

**Auxiliary proximity reader.** All black panel with textured powder coated aluminium hood and gloss black acrylic facia trim over a tough metal back plate.