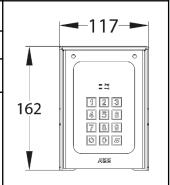

### Auxiliary Keypads & Prox readers.

| AUX-MOD-KP/4GE  | Europe         |
|-----------------|----------------|
| AUX-MOD-KP/4GA  | USA            |
| AUX-MOD-KP/4GAU | Australia & NZ |

**Auxiliary keypad.** All black panel with textured powder coated aluminium hood and gloss black acrylic facia trim over a tough metal back plate. Complete with modern blue illuminated keypad.