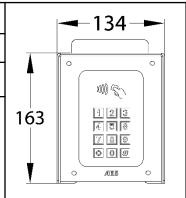

| AUX-PED-KP-PX/4GE                                                                                                                                                                    | Europe         |     | <del></del> -134-         |
|--------------------------------------------------------------------------------------------------------------------------------------------------------------------------------------|----------------|-----|---------------------------|
| AUX-PED-KP-PX/4GA                                                                                                                                                                    | USA            |     |                           |
| AUX-PED-KP-PX/4GAU                                                                                                                                                                   | Australia & NZ | 1   | m) 5                      |
| Auxiliary pedestal keypad & proximity reader.  All black panel with textured powder coated aluminium hood and gloss black acrylic facia trim over a tough metal back plate. Complete |                | 163 | 123<br>453<br>789<br>00 m |

with modern blue illuminated keypad.

| AUX-PED-PX/4GE                                                                                                                                                    | Europe         |     | <del></del> 134 <del></del> - |
|-------------------------------------------------------------------------------------------------------------------------------------------------------------------|----------------|-----|-------------------------------|
| AUX-PED-PX/4GA                                                                                                                                                    | USA            |     | 0 0                           |
| AUX-PED-PX/4GAU                                                                                                                                                   | Australia & NZ | Ī   | - 20g                         |
| Auxiliary pedestal proximity reader. All black panel with textured powder coated aluminium hood and gloss black acrylic facia trim over a tough metal back plate. |                | 163 | W) For                        |