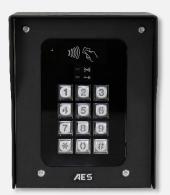

| AUX-PED-KP-PX/4GE                                                                                                                                                                    | Europe         |     | <del></del> -134-         |
|--------------------------------------------------------------------------------------------------------------------------------------------------------------------------------------|----------------|-----|---------------------------|
| AUX-PED-KP-PX/4GA                                                                                                                                                                    | USA            |     |                           |
| AUX-PED-KP-PX/4GAU                                                                                                                                                                   | Australia & NZ | 1   | m) 5                      |
| Auxiliary pedestal keypad & proximity reader.  All black panel with textured powder coated aluminium hood and gloss black acrylic facia trim over a tough metal back plate. Complete |                | 163 | 123<br>453<br>789<br>00 m |