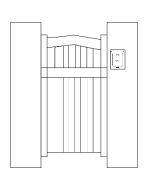

### Auxiliary Keypad Unit

**Auxiliary Prox** 

Reader Unit

1))) E

AES

All devices are connected to a master unit which has a built in transmitter.

#### Master Keypad Unit

Gate/Entrance 1

- Can have a mix of keypads & prox reader units in one set up.
- DDA LEDS on each auxiliary unit indicates correct or incorrect code/card used.
- Relay on every auxiliary unit that can be set via a dip switch.
- Keypad tones/ confirmation sound can be adjusted on auxiliary units.
- Units are wired via 5 cores of cat 5 cable.