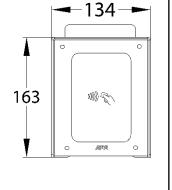

## Auxiliary **Pedestal** Keypads & Prox readers.

| AUX-PED-KP/4GE                                                                                                                                                                   | Europe         |                        | <b>─</b> 134 <b>─</b>    |
|----------------------------------------------------------------------------------------------------------------------------------------------------------------------------------|----------------|------------------------|--------------------------|
| AUX-PED-KP/4GA                                                                                                                                                                   | USA            | _                      | 0 0                      |
| AUX-PED-KP/4GAU                                                                                                                                                                  | Australia & NZ | Ī                      | 123                      |
| Auxiliary pedestal keypad. All black panel with textured powder coated aluminium hood and gloss black acrylic facia trim over a tough metal back plate. Blue illuminated keypad. |                | 163<br> <br> <br> <br> | 4 5 6<br>7 8 9<br>0 0 27 |

with modern blue illuminated keypad.

| AUX-PED-PX/4GE                                                                                                                                                    | Europe         |     | <del></del> 134 <del></del> - |
|-------------------------------------------------------------------------------------------------------------------------------------------------------------------|----------------|-----|-------------------------------|
| AUX-PED-PX/4GA                                                                                                                                                    | USA            |     | 0 0                           |
| AUX-PED-PX/4GAU                                                                                                                                                   | Australia & NZ | Ī   | - 20g                         |
| Auxiliary pedestal proximity reader. All black panel with textured powder coated aluminium hood and gloss black acrylic facia trim over a tough metal back plate. |                | 163 | W) For                        |