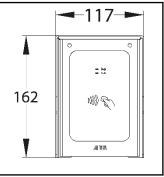

| AUX-MOD-PX/4GE  | Europe         |
|-----------------|----------------|
| AUX-MOD-PX/4GA  | USA            |
| AUX-MOD-PX/4GAU | Australia & NZ |

**Auxiliary proximity reader.** All black panel with textured powder coated aluminium hood and gloss black acrylic facia trim over a tough metal back plate.