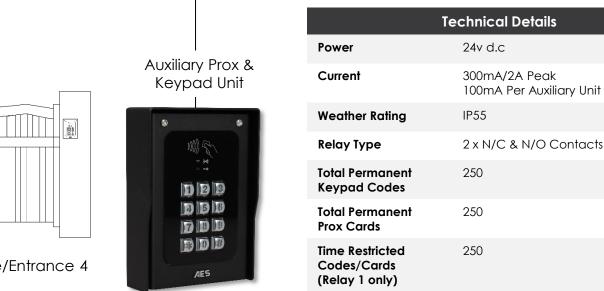

**Temporary** 

Codes/Cards (Relay 1 only)

Gate/Entrance 2

Gate/Entrance 3

Gate/Entrance 4

50