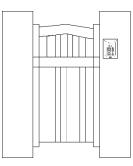

### Auxiliary Keypad Unit

**Auxiliary Prox** 

Reader Unit

1))) E

AES

All devices are connected to a master unit which has a built in transmitter.

#### Master Keypad Unit

Gate/Entrance 1

- Can have a mix of keypads & prox reader units in one set up.
- DDA LEDS on each auxiliary unit indicates correct or incorrect code/card used.
- Relay on every auxiliary unit that can be set via a dip switch.
- Keypad tones/ confirmation sound can be adjusted on auxiliary units.
- Units are wired via 5 cores of cat 5 cable.