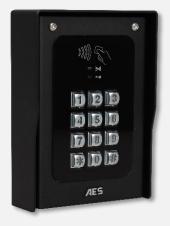

| AUX-MOD-KP-PX/4GE  | Europe         |
|--------------------|----------------|
| AUX-MOD-KP-PX/4GA  | USA            |
| AUX-MOD-KP-PX/4GAU | Australia & NZ |

Auxiliary pedestal keypad & proximity reader. All black panel with textured powder coated aluminium hood and gloss black acrylic facia trim over a tough metal back plate. Modern blue illuminated keypad.