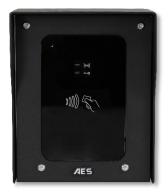

with modern blue illuminated keypad.

| AUX-PED-PX/4GE                                                                                                                                                    | Europe         |     | <del></del> 134 <del></del> - |
|-------------------------------------------------------------------------------------------------------------------------------------------------------------------|----------------|-----|-------------------------------|
| AUX-PED-PX/4GA                                                                                                                                                    | USA            |     | 0 0                           |
| AUX-PED-PX/4GAU                                                                                                                                                   | Australia & NZ | Ī   | - 20g                         |
| Auxiliary pedestal proximity reader. All black panel with textured powder coated aluminium hood and gloss black acrylic facia trim over a tough metal back plate. |                | 163 | W) For                        |

| AUX-MOD-PX/4GE  | Europe         |
|-----------------|----------------|
| AUX-MOD-PX/4GA  | USA            |
| AUX-MOD-PX/4GAU | Australia & NZ |

**Auxiliary proximity reader.** All black panel with textured powder coated aluminium hood and gloss black acrylic facia trim over a tough metal back plate.