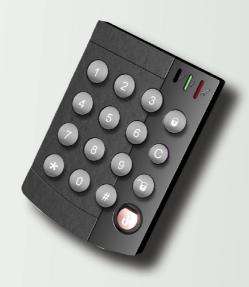

## Introduction

The KP9 & 15 is a battery operated wireless remote keypad for the CTC alarmsystems. The Remote Keypad is mainly used for arming and disarming the system. It can also part arm the full feature system of its compatible main panels. Safeguarded by a "Tamper Proof Switch" as well as an Invalid Password Deterrent.

Available in two colours: Black and White KP-9: Two-way radio KP-15: One-way radio