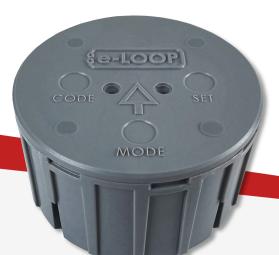

### Installation in 3 simple steps

- 1. Code in the e-Loop.
- 2. Core bore 89mm hole 70mm deep and secure using flexible mastic.
- 3. Calibrate the e-Loop... and you're ready to operate in less than 30 minutes.