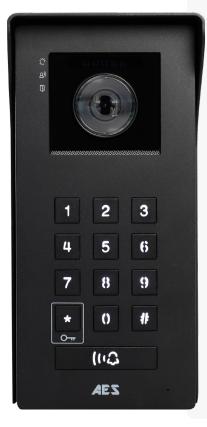

#### **OPYN-IP-IBK**

Kit comes with hooded imperial video intercom in black powder coated with white light illumination. Wifi antenna & power supply.

### **OPYN-4G-IBK**

Kit comes with hooded imperial video intercom in black powder coated with white light illumination. 4G modem, SIM card options & power supply.

Works with our multi network AESIM.

aesglobaltelecom.com