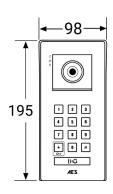

#### **OPYN-IP-IBK**

Kit comes with hooded imperial video intercom in black powder coated with white light illumination. Wifi antenna & power supply.

### **OPYN-4G-IBK**

Kit comes with hooded imperial video intercom in black powder coated with white light illumination. 4G modem, SIM card options & power supply.

Works with our multi network AESIM.

aesglobaltelecom.com