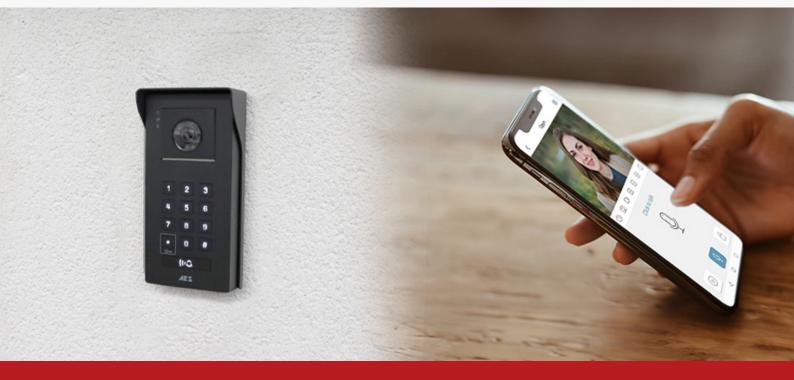

## Advanced IP-4G Video Intercom

Interact with your caller via WiFi or 4G connectivity, no matter where you are. Stay connected anytime, anywhere.

Establish a connection using WiFi or a LAN cable. 4G kits are available, providing internet connectivity through a compatible SIM card.

Motion detection alerts, use app to playback footage from online server.

View live camera feed via app.

Image/Video download.

Multiple users/devices same account online in app.

Ability to add 3 customized voicemail messages and set one to play when the call is not accepted.