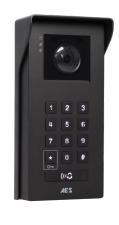

#### **OPYN-IP-IBK**

Kit comes with hooded imperial video intercom in black powder coated with white light illumination. Wifi antenna & power supply.

### **OPYN-4G-IBK**

Kit comes with hooded imperial video intercom in black powder coated with white light illumination. 4G modem, SIM card options & power supply.

Works with our multi network AESIM.

aesglobaltelecom.com