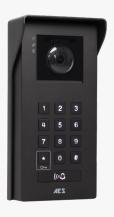

#### **OPYN-IP-IBK**

Kit comes with hooded imperial video intercom in black powder coated with white light illumination. Wifi antenna & power supply.

### **OPYN-4G-IBK**

Kit comes with hooded imperial video intercom in black powder coated with white light illumination. 4G modem, SIM card options & power supply.

Works with our multi network AESIM.

aesglobaltelecom.com