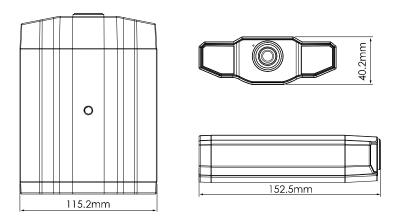

### **SPECIFICATIONS (CONTINUED...)**

|                                   | AVI203                                                                                                                                                                                                                                                             |  |  |
|-----------------------------------|--------------------------------------------------------------------------------------------------------------------------------------------------------------------------------------------------------------------------------------------------------------------|--|--|
| ■ Camera                          |                                                                                                                                                                                                                                                                    |  |  |
| Image Sensor                      | 1/3" CCD image sensor                                                                                                                                                                                                                                              |  |  |
| Pixels                            | NTSC: 512(H) x 492(V) / PAL: 512(H) x 582(V)                                                                                                                                                                                                                       |  |  |
| Lens                              | f4.6mm                                                                                                                                                                                                                                                             |  |  |
| F-number                          | F1.9                                                                                                                                                                                                                                                               |  |  |
| Viewing Angle                     | 60°                                                                                                                                                                                                                                                                |  |  |
| Shutter Speed                     | 1 / 60 (1/50) to 1 / 100,000 sec.                                                                                                                                                                                                                                  |  |  |
| IR LED                            | YES                                                                                                                                                                                                                                                                |  |  |
| Min Illumination                  | 0 Lux (11m IR ON)                                                                                                                                                                                                                                                  |  |  |
| Video Output                      | 1.0 Vp-p. 75Ω                                                                                                                                                                                                                                                      |  |  |
| BLC                               | AUTO                                                                                                                                                                                                                                                               |  |  |
| White Balance                     | ATW                                                                                                                                                                                                                                                                |  |  |
| Others                            |                                                                                                                                                                                                                                                                    |  |  |
| Remote Control                    | YES                                                                                                                                                                                                                                                                |  |  |
| Motion Detection                  | YES                                                                                                                                                                                                                                                                |  |  |
| Alarm and event Notification      | Image upload over FTP and Email                                                                                                                                                                                                                                    |  |  |
| General I/O                       | Alarm in x1                                                                                                                                                                                                                                                        |  |  |
| Power                             | DC 12V, 1A                                                                                                                                                                                                                                                         |  |  |
| Operating Temperature             | 0~40℃                                                                                                                                                                                                                                                              |  |  |
| Humidity                          | 85%                                                                                                                                                                                                                                                                |  |  |
| Minimum Web Browsing Requirements | <ul> <li>Pentium 4 CPU 1.3 GHz or higher, or equivalent AMD</li> <li>256 MB RAM</li> <li>AGP graphics card, Direct Draw, 32MB RAM</li> <li>Windows Vista, XP, Windows 2000 Server, ME, 98, DirectX 9.0 or later</li> <li>Internet Explorer 6.x or later</li> </ul> |  |  |
| Dimension (mm)**                  | 152.5(L) x 115.2(W) x 40.2(H) (6.00" x 4.54" x 1.58")                                                                                                                                                                                                              |  |  |
| Shipping Weight                   | 812g (1.79 lbs) including mounting bracket and power supply                                                                                                                                                                                                        |  |  |
| In/Out Door Use                   | Indoor                                                                                                                                                                                                                                                             |  |  |

<sup>\*</sup> The specifications are subject to change without notice.
\*\* Dimensional tolerance: (± 5mm)

**Dimensions**: 152.5 (L) x 115.2 (W) x 40.2 (H) mm